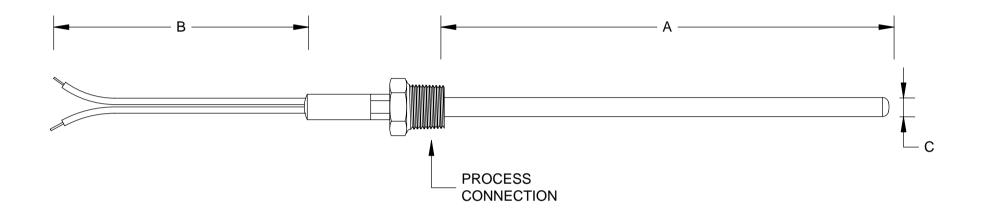

TYPE K,J,N AND T
MIMS THERMOCOUPLE
BASIC ASSEMBLY
WITH PROCESS CONNECTION

## **TEMPERATURE CONTROLS PTY LTD**

Certificate No:QEC 14412 AS/NZS 9001:2000

## **CONDITIONS**

THIS DRAWING IS OUR EXCLUSIVE PROPERTY AND MUST NOT BE COPIED OR HANDED TO ANY OTHER PARTIES WITH OUT WRITTEN PERMISSION. IT SHALL BE RETURNED UPON REQUEST

SYDNEY: 7 YAMMA ST SEFTON, NSW 2162 PHONE: (02) 9721 8644 FAX: (02) 9738 9339

MELBOURNE : 412 MORELAND ROAD BRUNSWICK WEST VIC 3055 PHONE : (03) 9384 0444 FAX : (03) 9384 0204

EMAIL :sales@temperature.com.au

TITLE

| SIZE : A4   | DATE:          | DWG NO : SD 052 |
|-------------|----------------|-----------------|
| SCALE : NTS | DRAWING BY R.M | REV : 00        |